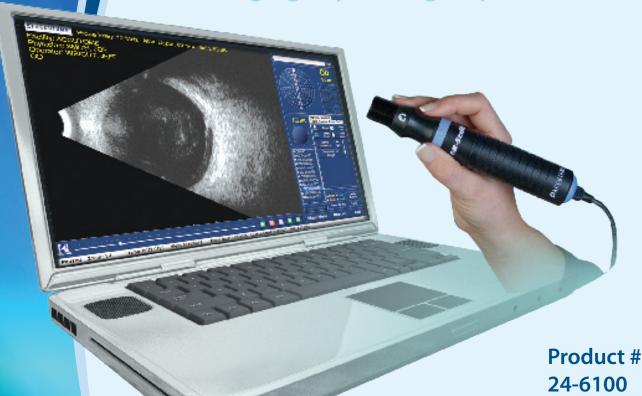

## The B-Scan Plus®

HD Imaging at your fingertips...

The B-Scan Plus' proprietary software combined with unique probe electronics make it the only portable High Definition B-Scan.

While developing the B-Scan Plus software, Accutome visited many of the top facilities around the world. The results are a reliable and easy-to-use unit, which can quickly scan patients and transport information.

- Image is Everything 0.015 mm resolution is the highest in the medical industry.
- State-of-the-Art Probe Design Sharper, more focused images due to the elimination of signal loss.
- Unsurpassed Data Analysis Contains 4 useful measuring tools along with corresponding A-Vector for diagnosing ocular pathologies.

- "Smooth Zoom" Technology The only unit with 2x full image zoom without distortion of real-time or captured scans.
- Portable Plug probe into any laptop or PC and go.
- Never Miss an Image Unlimited 34 second film loops.
- Share Information Easily Adaptable document transfer via EMR, email or printer.
- Compact File Storage Unsurpassed by the competition.
- Protect Your Investment Easily upgradeable software.
- Master in Minutes User-friendly interface makes user manuals and quick start guides unnecessary.